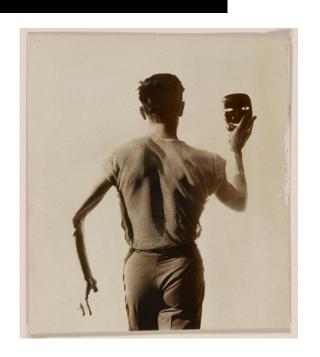

## **DHC Mission**

To document, preserve, and create access to the dance legacy of the United States.

Daniel Nagrin in his work *Not Him But Me*, 1965. Oleaga Photography. Daniel Nagrin Collection, Music Division, Library of Congress, Washington, D.C.